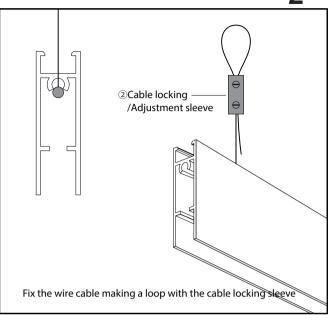

# CUT Screen Installation Accessory and Installation Guide



## **Installation Accessory Option**



1. Fabric covered alminum profiles for cable units and sliding units could be optionally provided free of charge upon request. 2. Maximum length of sliding rail is 2400mm. Sliding rails over 2400mm are shipped in the form of divided jointable rails.

<sup>3.</sup> Sliding unit does not include rails. Sliding system needs both sliding units and rails.

#### Velcro Unit Installation Mannual





#### Included Itemes

L-shape profile

Velcro (Hook-side: fixed to L-shape profile)

Velcro (Loop-side: sewn to the top edge of the screen)

Screw(Large)



#### Cable Unit Installation Mannual









#### Included Items







### Sliding Unit Installation Mannual



Sliding Unit: Connecting rails with rail joint pins.