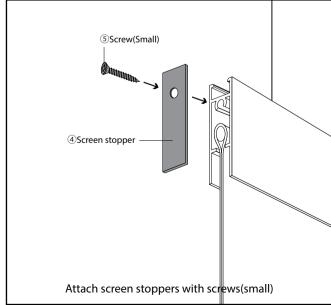

# CUT Screen Installation Accessory and Installation Guide



## **Installation Accessory Option**



1. Fabric covered alminum profiles for cable units and sliding units could be optionally provided free of charge upon request. 2. Maximum length of sliding rail is 2400mm. Sliding rails over 2400mm are shipped in the form of divided jointable rails.

<sup>3.</sup> Sliding unit does not include rails. Sliding system needs both sliding units and rails.

#### Velcro Unit Installation Mannual





#### Included Itemes

L-shape profile

Velcro (Hook-side: fixed to L-shape profile)

Velcro (Loop-side: sewn to the top edge of the screen)

Screw(Large)



#### Cable Unit Installation Mannual









#### Included Items







### Sliding Unit Installation Mannual



Sliding Unit: Connecting rails with rail joint pins.