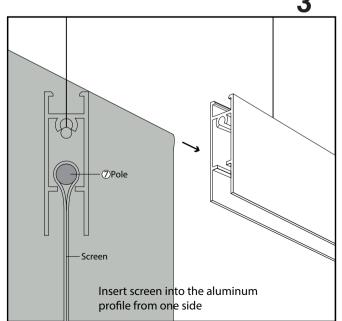

# CUT Screen Installation Accessory and Installation Guide



## **Installation Accessory Option**



1. Fabric covered alminum profiles for cable units and sliding units could be optionally provided free of charge upon request. 2. Maximum length of sliding rail is 2400mm. Sliding rails over 2400mm are shipped in the form of divided jointable rails.

<sup>3.</sup> Sliding unit does not include rails. Sliding system needs both sliding units and rails.

#### Velcro Unit Installation Mannual





#### Included Itemes

L-shape profile

Velcro (Hook-side: fixed to L-shape profile)

Velcro (Loop-side: sewn to the top edge of the screen)

Screw(Large)



#### Cable Unit Installation Mannual









#### Included Items







### Sliding Unit Installation Mannual



Sliding Unit: Connecting rails with rail joint pins.