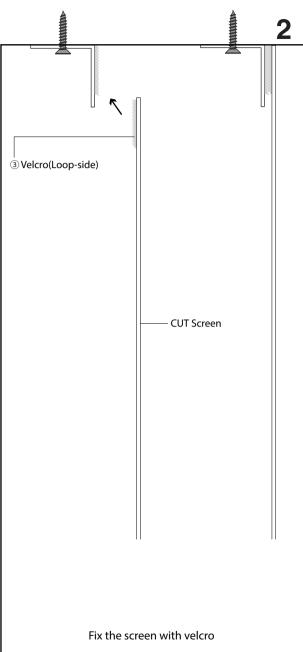

#### Velcro Unit Installation Mannual

#### Included Itemes

L-shape profile

Velcro (Hook-side: fixed to L-shape profile)

Velcro (Loop-side: sewn to the top edge of the screen)

Screw(Large)