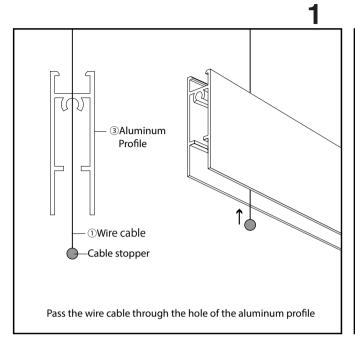

# CUT Screen Installation Accessory and Installation Guide



## **Installation Accessory Option**



1. Fabric covered alminum profiles for cable units and sliding units could be optionally provided free of charge upon request. 2. Maximum length of sliding rail is 2400mm. Sliding rails over 2400mm are shipped in the form of divided jointable rails.

<sup>3.</sup> Sliding unit does not include rails. Sliding system needs both sliding units and rails.

#### Velcro Unit Installation Mannual





#### Included Itemes

L-shape profile

Velcro (Hook-side: fixed to L-shape profile)

Velcro (Loop-side: sewn to the top edge of the screen)

Screw(Large)



#### Cable Unit Installation Mannual









#### Included Items







### Sliding Unit Installation Mannual



Sliding Unit: Connecting rails with rail joint pins.