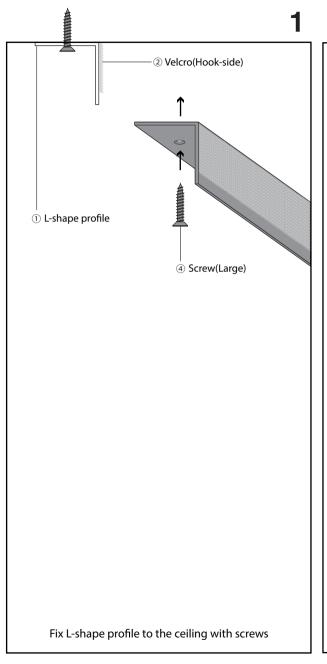

#### Velcro Unit Installation Mannual

#### Included Itemes

L-shape profile

Velcro (Hook-side: fixed to L-shape profile)

Velcro (Loop-side: sewn to the top edge of the screen)

Screw(Large)