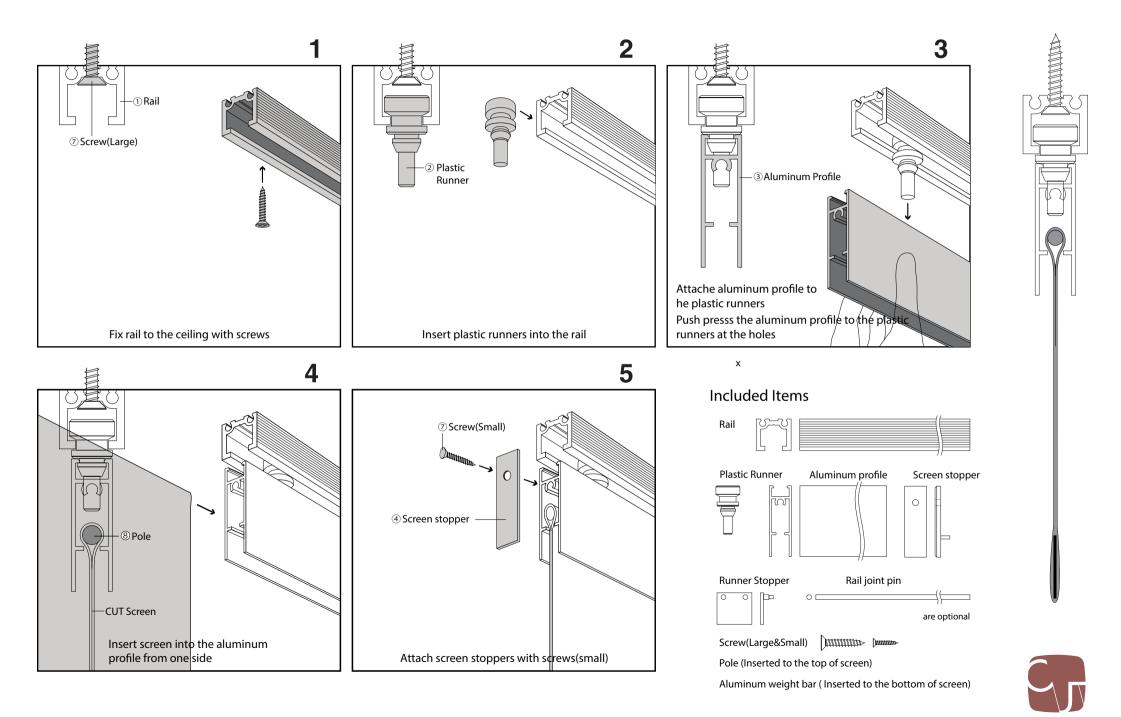

### Sliding Unit Installation Mannual

Sliding Unit: Connecting rails with rail joint pins.