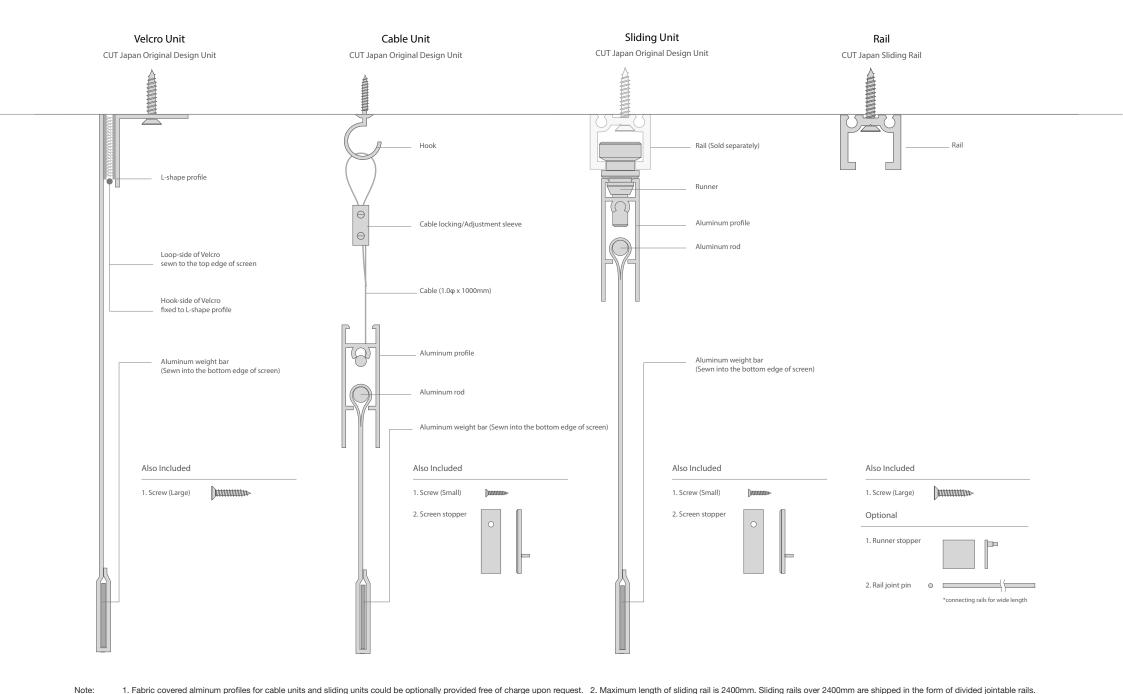

# CUT Screen Installation Accessory and Installation Guide

## **Installation Accessory Option**

1. Fabric covered alminum profiles for cable units and sliding units could be optionally provided free of charge upon request. 2. Maximum length of sliding rail is 2400mm. Sliding rails over 2400mm are shipped in the form of divided jointable rails.

<sup>3.</sup> Sliding unit does not include rails. Sliding system needs both sliding units and rails.

#### Included Itemes

L-shape profile

Velcro (Hook-side: fixed to L-shape profile)

Velcro (Loop-side: sewn to the top edge of the screen)

Screw(Large)