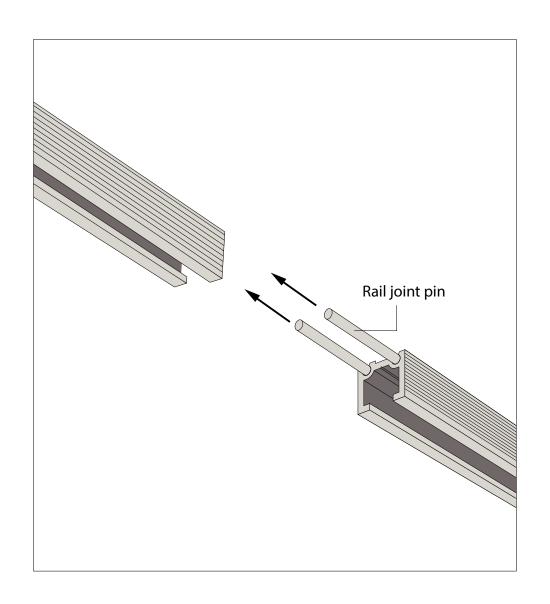

### Sliding Unit Installation Mannual

Sliding Unit: Connecting rails with rail joint pins.