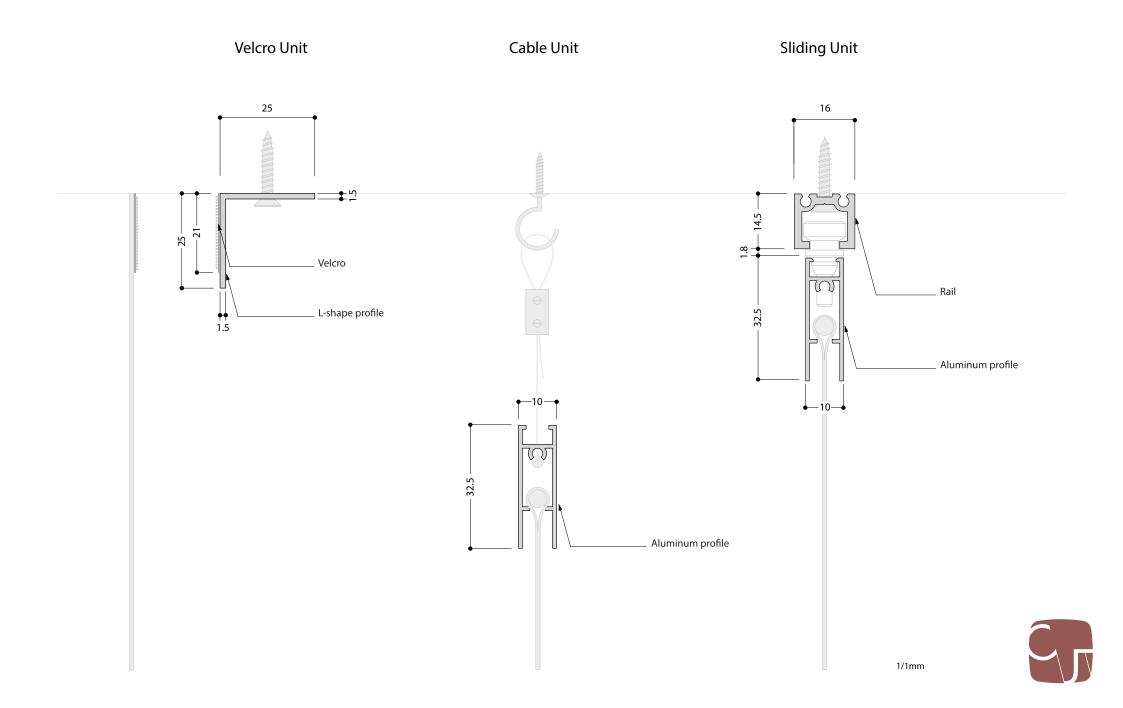

## **Installation Accessory Option**

1. Fabric covered alminum profiles for cable units and sliding units could be optionally provided free of charge upon request. 2. Maximum length of sliding rail is 2400mm. Sliding rails over 2400mm are shipped in the form of divided jointable rails.

<sup>3.</sup> Sliding unit does not include rails. Sliding system needs both sliding units and rails.

#### Velcro Unit Installation Mannual

#### Included Itemes

L-shape profile

Velcro (Hook-side: fixed to L-shape profile)

Velcro (Loop-side: sewn to the top edge of the screen)

Screw(Large)

#### Cable Unit Installation Mannual

#### Included Items