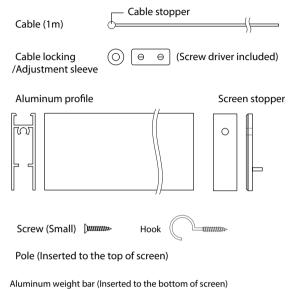

# CUT Screen Installation Accessory and Installation Guide



## **Installation Accessory Option**



1. Fabric covered alminum profiles for cable units and sliding units could be optionally provided free of charge upon request. 2. Maximum length of sliding rail is 2400mm. Sliding rails over 2400mm are shipped in the form of divided jointable rails.

<sup>3.</sup> Sliding unit does not include rails. Sliding system needs both sliding units and rails.

#### Velcro Unit Installation Mannual





#### Included Itemes

L-shape profile

Velcro (Hook-side: fixed to L-shape profile)

Velcro (Loop-side: sewn to the top edge of the screen)

Screw(Large)



#### Cable Unit Installation Mannual









#### Included Items







### Sliding Unit Installation Mannual



Sliding Unit: Connecting rails with rail joint pins.